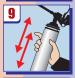

Если факел распыляется неровно, причина- забилась насадка (пистолет) или нарушен температурный режим.

Во время работы баллон с пистолето<mark>м периодически взбал-</mark> тывать.

По окончании работ пистолет тщательно промыть с помощью очистителя НПУ POLYNOR® Cleaner.