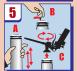

**Ба**ллон тщательно взболтать.

Удалить крышку с креста и навинтить пистолет (в комплект не входит) на вертикально стоящий баллон.

При напылении курок нажимать до упора. Толщина напыленного слоя увеличивается на 20% через 20 мин, поэтому напылять не более 4 см (4 см + ) = 5 см). При необходимости большей толщины, наносить следующий слой через 20 мин после нанесения первого. Перед этим следует убедиться, что нет капель воды на предыдущем слое. Количество слоев не ограничено.