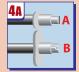

Насадку надеваем: "ушки" параллельно земле (А)- движения слева направо, "ушки" перпендикулярно земле (В)- движения снизу вверх. Нанесение на потолок: рабочее положение "ушки"- перпендикулярно земле (В), движения от себя- на себя.