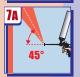

Напыление производят на расстоянии от 30 до 45 см от поверхности в зависимости от формирования факела. Чем больше расстояние- тем шире поверхность напыления.

Напыление с помощью угловой насадки позволяет наносить POLYNOR® на потолок, не меняя правильного положения баллона в пространстве.