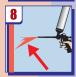

Если факел распыляется неровно, причина- забилась насадка (пистолет) или нарушен температурный режим.

Во время работы баллон с пистолето<mark>м периодически взбал-</mark> тывать.

По окончании работ пистолет тщательно промыть с помощью очистителя НПУ POLYNOR® Cleaner.