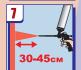

Напыление производят на расстоянии от 30 до 45 см от поверхности в зависимости от формирования факела. Чем больше расстояние- тем шире поверхность напыления.

Напыление с помощью угловой насадки позволяет наносить POLYNOR® на потолок, не меняя правильного положения баллона в пространстве.