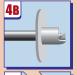

Насадку надеваем: "ушки" параллельно земле (А)- движения слева направо, "ушки" перпендикулярно земле (В)- движения снизу вверх. Нанесение на потолок: рабочее положение "ушки"- перпендикулярно земле (В), движения от себя- на себя.

Для экономичного и более равномерного нанесения POLYNOR® на потолки рекомендуем воспользоваться угловой насадкой (спросить у дилера). Рабочее положение «ушки» перпендикулярно земле, сопло смотрят вверх, движение − от себя на себя.