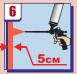

Напыление производят на расстоянии от 30 до 45 см от поверхности в зависимости от формирования факела. Чем больше расстояние- тем шире поверхность напыления.

Напыление с помощью угловой насадки позволяет наносить POLYNOR® на потолок, не меняя правильного положения баллона в пространстве.