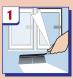

## Инструкция по применению

Рабочие поверхности очистить от пыли, грязи, масляных пятен и льда. Увлажнять стоит только пористые строительные материалы, такие как: кирпич, пеноблоки, гипс, бетон, дерево. Гладкие поверхности, такие как: металл, стекло и т.д.- не увлажняются. Оцинкованный металл и профлист тщательно обезжирить перед работой. Легкое увлажнение также производится поверх выпущенного POLYNORa.