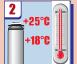

Баллон перед работой должен быть комнатной температуры (18-25°C). ВНИМАНИЕ: не перегревать баллон.

Надеть специальную насадку (входит в комплект) на ствол пистолета до щелчка посредством упора в твердую поверхность (стена, пол и т.д.). Регулировочный винт пистолета открыть на максимальную подачу.