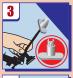

**Ба**ллон тщательно взболтать.

Удалить крышку с креста и навинтить пистолет (в комплект не входит) на вертикально стоящий баллон.

При напылении курок нажимать до упора. Толщина напыленного слоя увеличивается на 20% через 20 мин, поэтому напылять не более 4 см (4 см + ) = 5 см). При необходимости большей толщины, наносить следующий слой через 20 мин после нанесения первого. Перед этим следует убедиться, что нет капель воды на предыдущем слое. Количество слоев не ограничено.